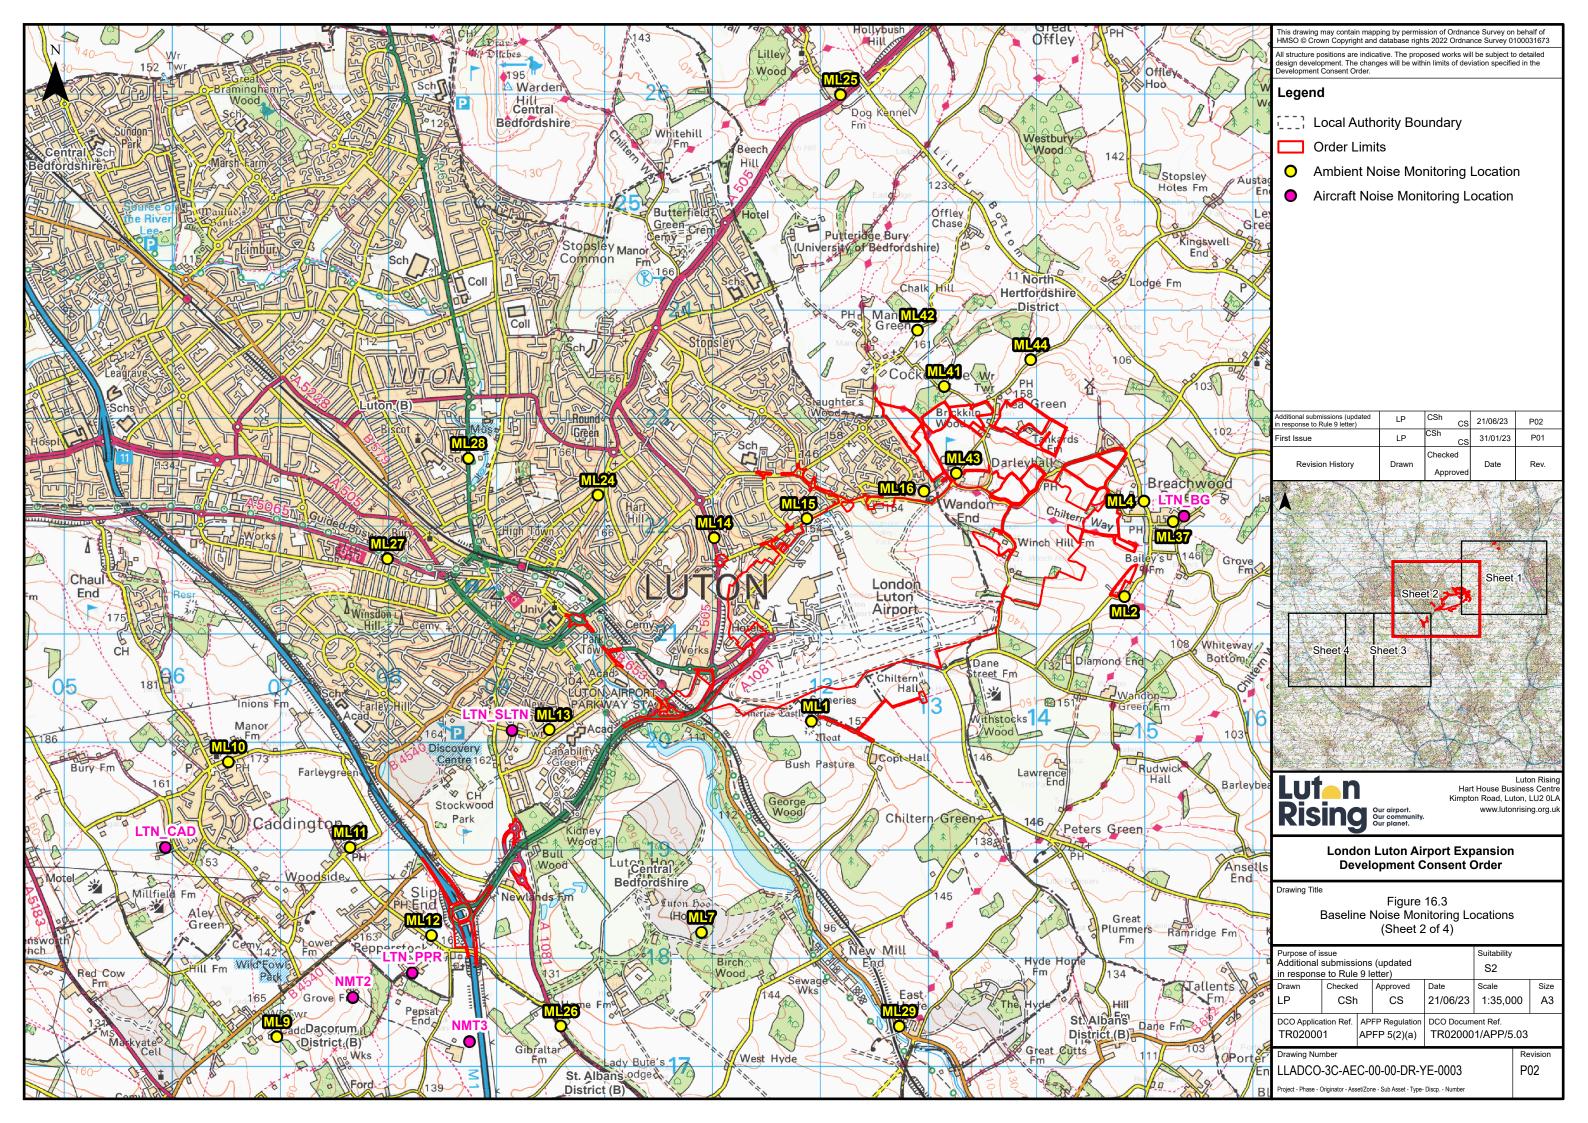

## Contents

| Air Noise and Surface Access Noise Study Area            |
|----------------------------------------------------------|
| Construction Noise and Ground Noise Study Area           |
| Baseline Noise Monitoring Locations (Sheet 1 of 4)       |
| Baseline Noise Monitoring Locations (Sheet 2 of 4)       |
| Baseline Noise Monitoring Locations (Sheet 3 of 4)       |
| Baseline Noise Monitoring Locations (Sheet 4 of 4)       |
| Construction Noise and Ground Noise Assessment Locations |
|                                                          |