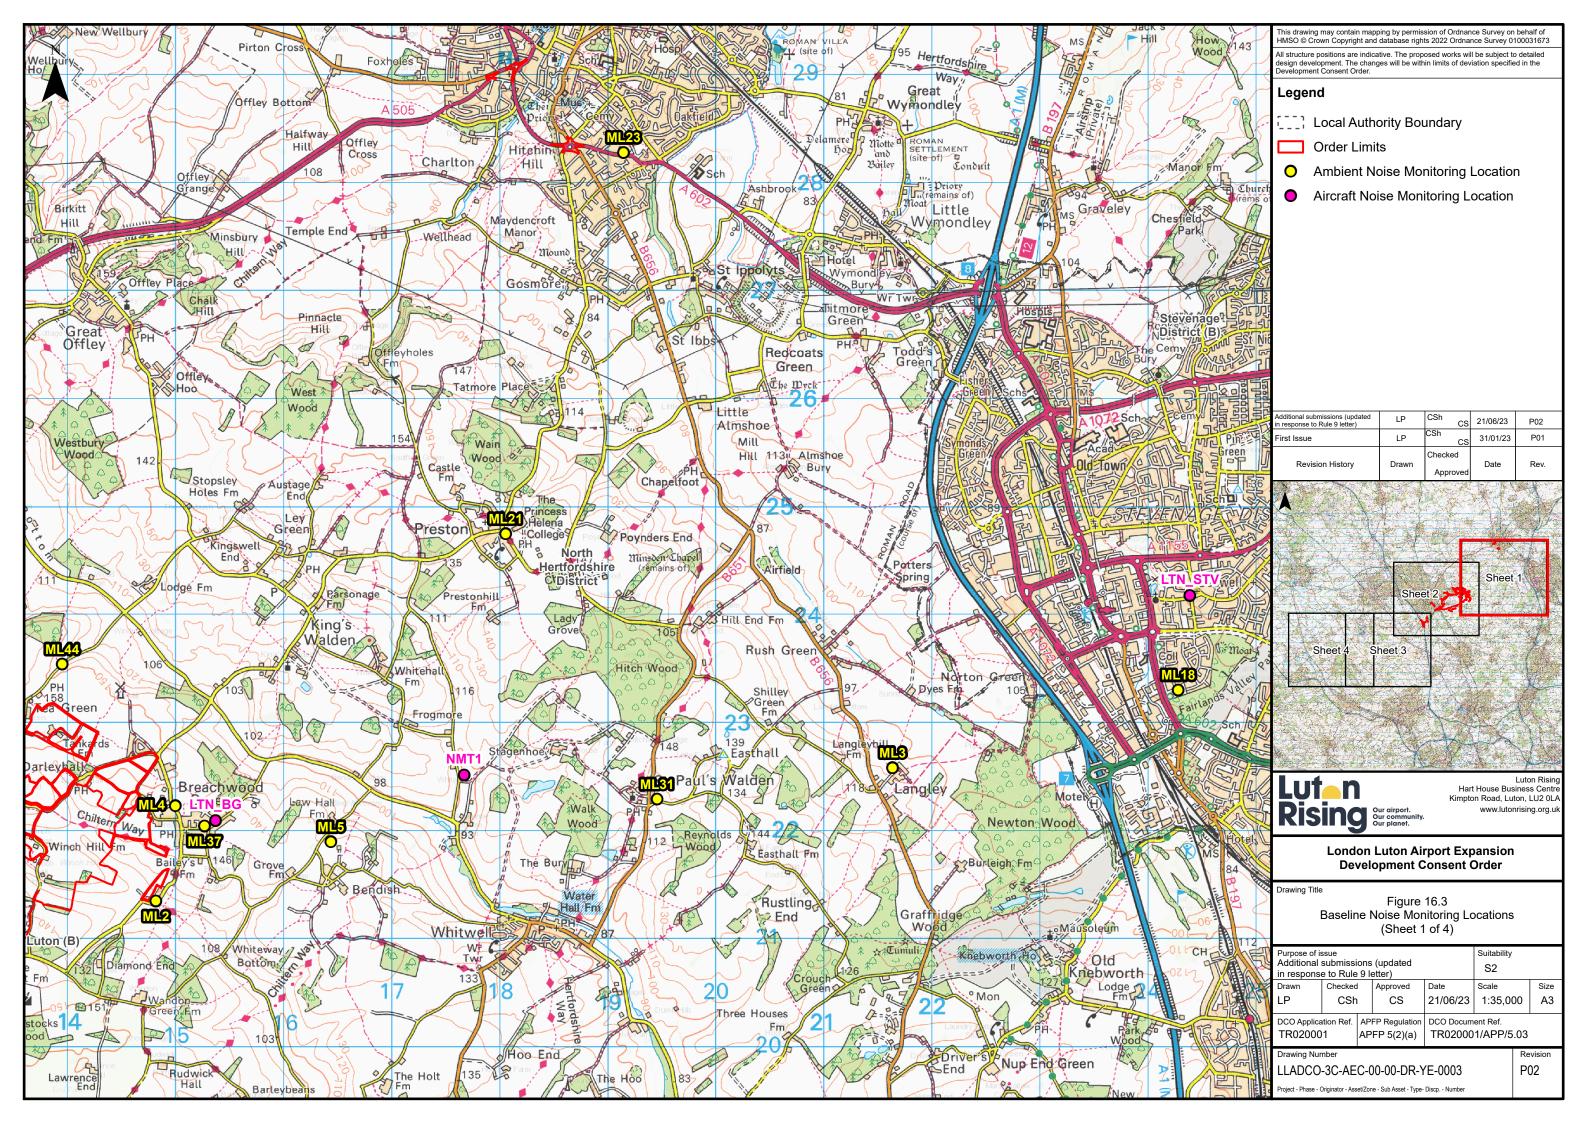

## Contents

| Air Noise and Surface Access Noise Study Area            |
|----------------------------------------------------------|
| Construction Noise and Ground Noise Study Area           |
| Baseline Noise Monitoring Locations (Sheet 1 of 4)       |
| Baseline Noise Monitoring Locations (Sheet 2 of 4)       |
| Baseline Noise Monitoring Locations (Sheet 3 of 4)       |
| Baseline Noise Monitoring Locations (Sheet 4 of 4)       |
| Construction Noise and Ground Noise Assessment Locations |
|                                                          |