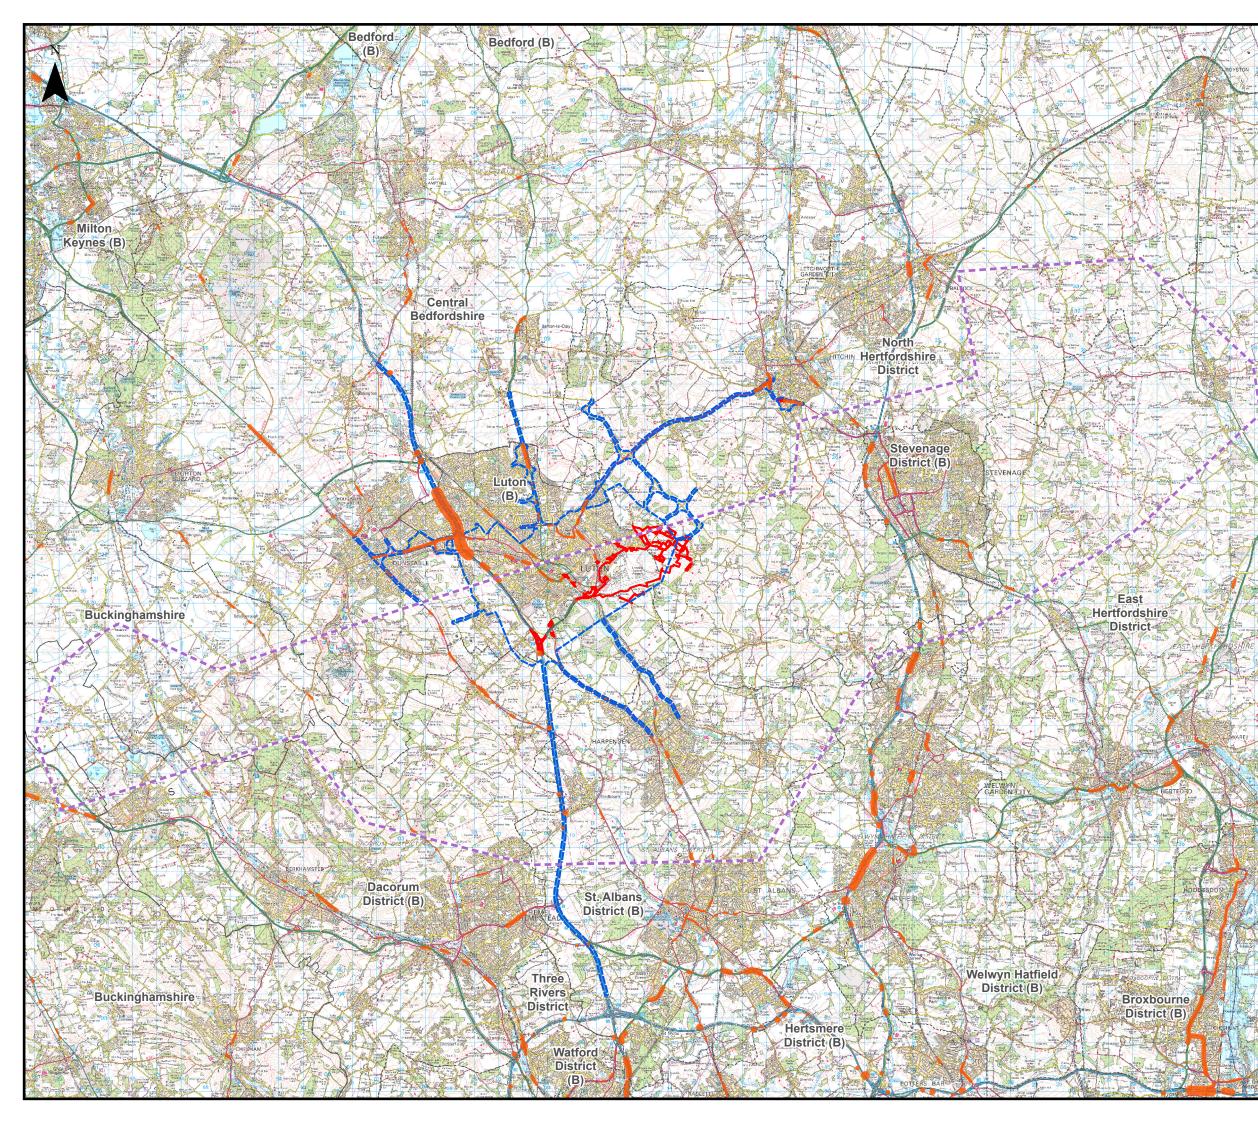

## Contents

| Air Noise and Surface Access Noise Study Area            |
|----------------------------------------------------------|
| Construction Noise and Ground Noise Study Area           |
| Baseline Noise Monitoring Locations (Sheet 1 of 4)       |
| Baseline Noise Monitoring Locations (Sheet 2 of 4)       |
| Baseline Noise Monitoring Locations (Sheet 3 of 4)       |
| Baseline Noise Monitoring Locations (Sheet 4 of 4)       |
| Construction Noise and Ground Noise Assessment Locations |
|                                                          |

#### London Luton Airport Expansion Development Consent Order

Drawing Title

Figure 16.1 Air Noise and Surface Access Noise Study Area

| Purpose of issue<br>Additional submissions (updated<br>in response to Rule 9 letter) |         |   |                             |                                        | Suitability<br>S2 |    |      |
|--------------------------------------------------------------------------------------|---------|---|-----------------------------|----------------------------------------|-------------------|----|------|
| Drawn                                                                                | Checked |   | Approved                    | Date                                   | Scale             |    | Size |
| LP                                                                                   | CSh     | I | CS                          | 20/06/23                               | 1:155,000         |    | A3   |
|                                                                                      |         |   | FP Regulation<br>FP 5(2)(a) | DCO Document Ref.<br>TR020001/APP/5.03 |                   |    |      |
| Drawing Number                                                                       |         |   |                             |                                        | Revision          |    |      |
| LLADCO-3C-AEC-00-00-DR-YE-0001                                                       |         |   |                             |                                        | P                 | )2 |      |
| Project - Phase - Originator - Asset/Zone - Sub Asset - Type- Discp Number           |         |   |                             |                                        |                   |    |      |