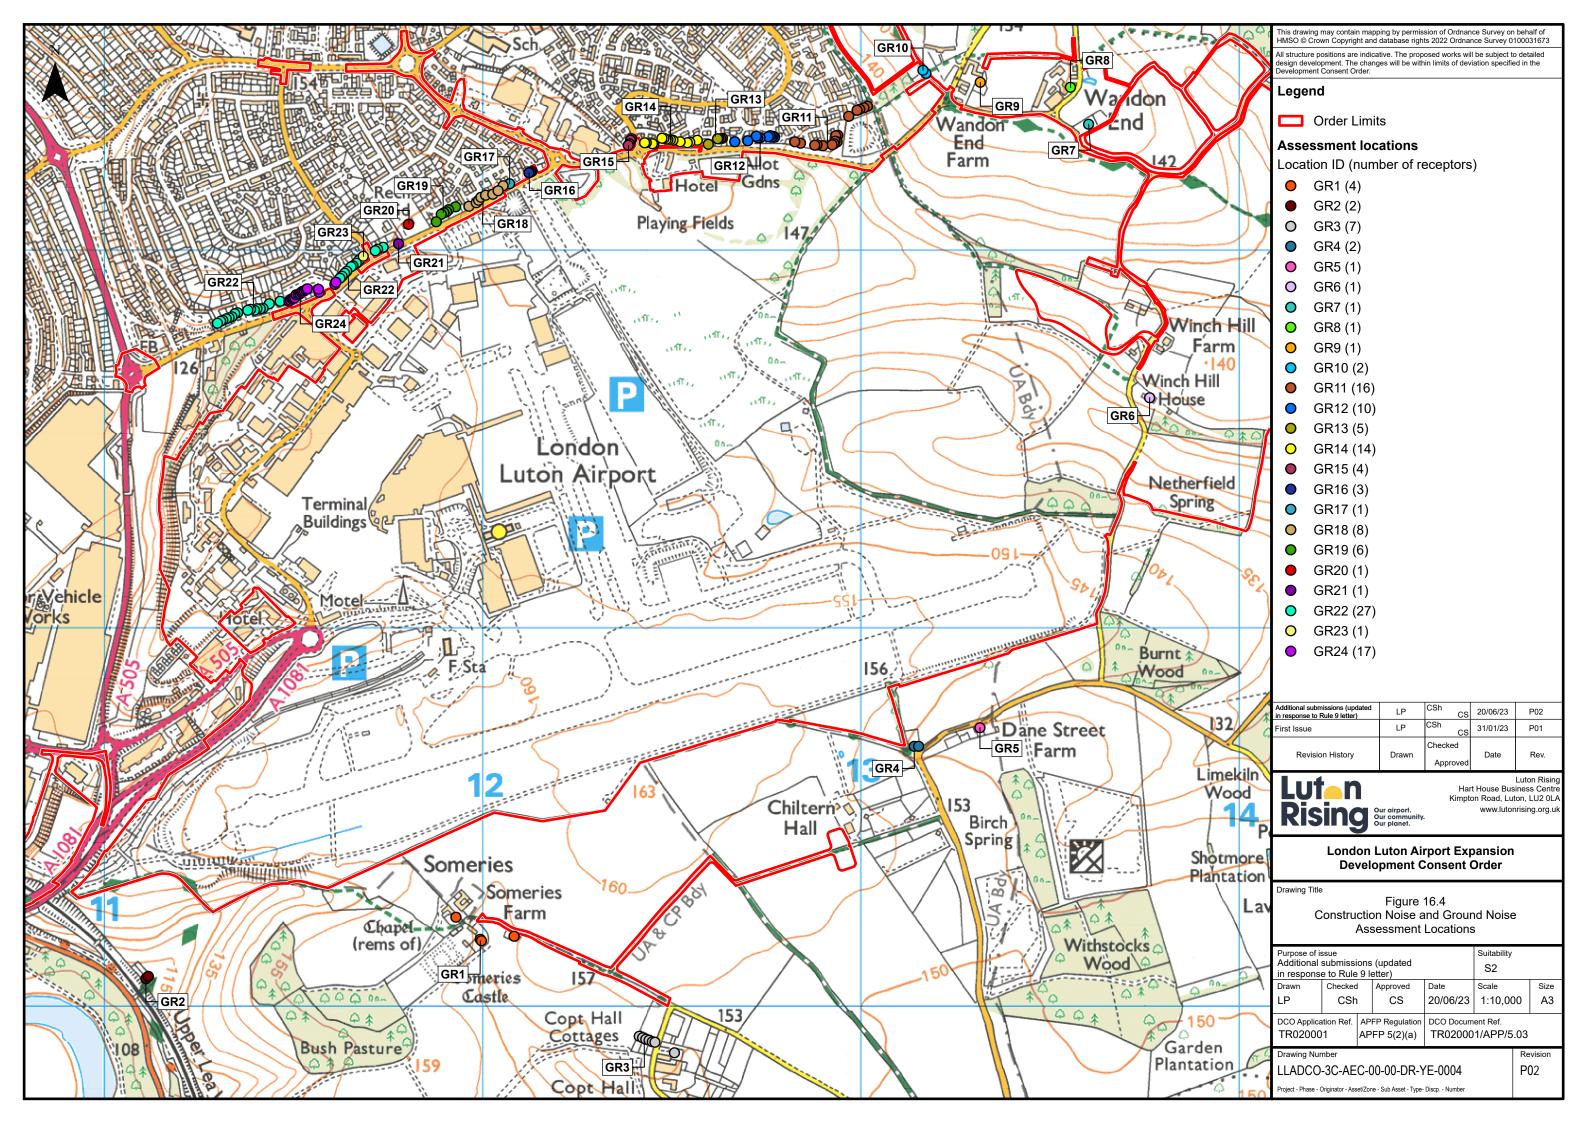

## Contents

| Air Noise and Surface Access Noise Study Area            |
|----------------------------------------------------------|
| Construction Noise and Ground Noise Study Area           |
| Baseline Noise Monitoring Locations (Sheet 1 of 4)       |
| Baseline Noise Monitoring Locations (Sheet 2 of 4)       |
| Baseline Noise Monitoring Locations (Sheet 3 of 4)       |
| Baseline Noise Monitoring Locations (Sheet 4 of 4)       |
| Construction Noise and Ground Noise Assessment Locations |
|                                                          |