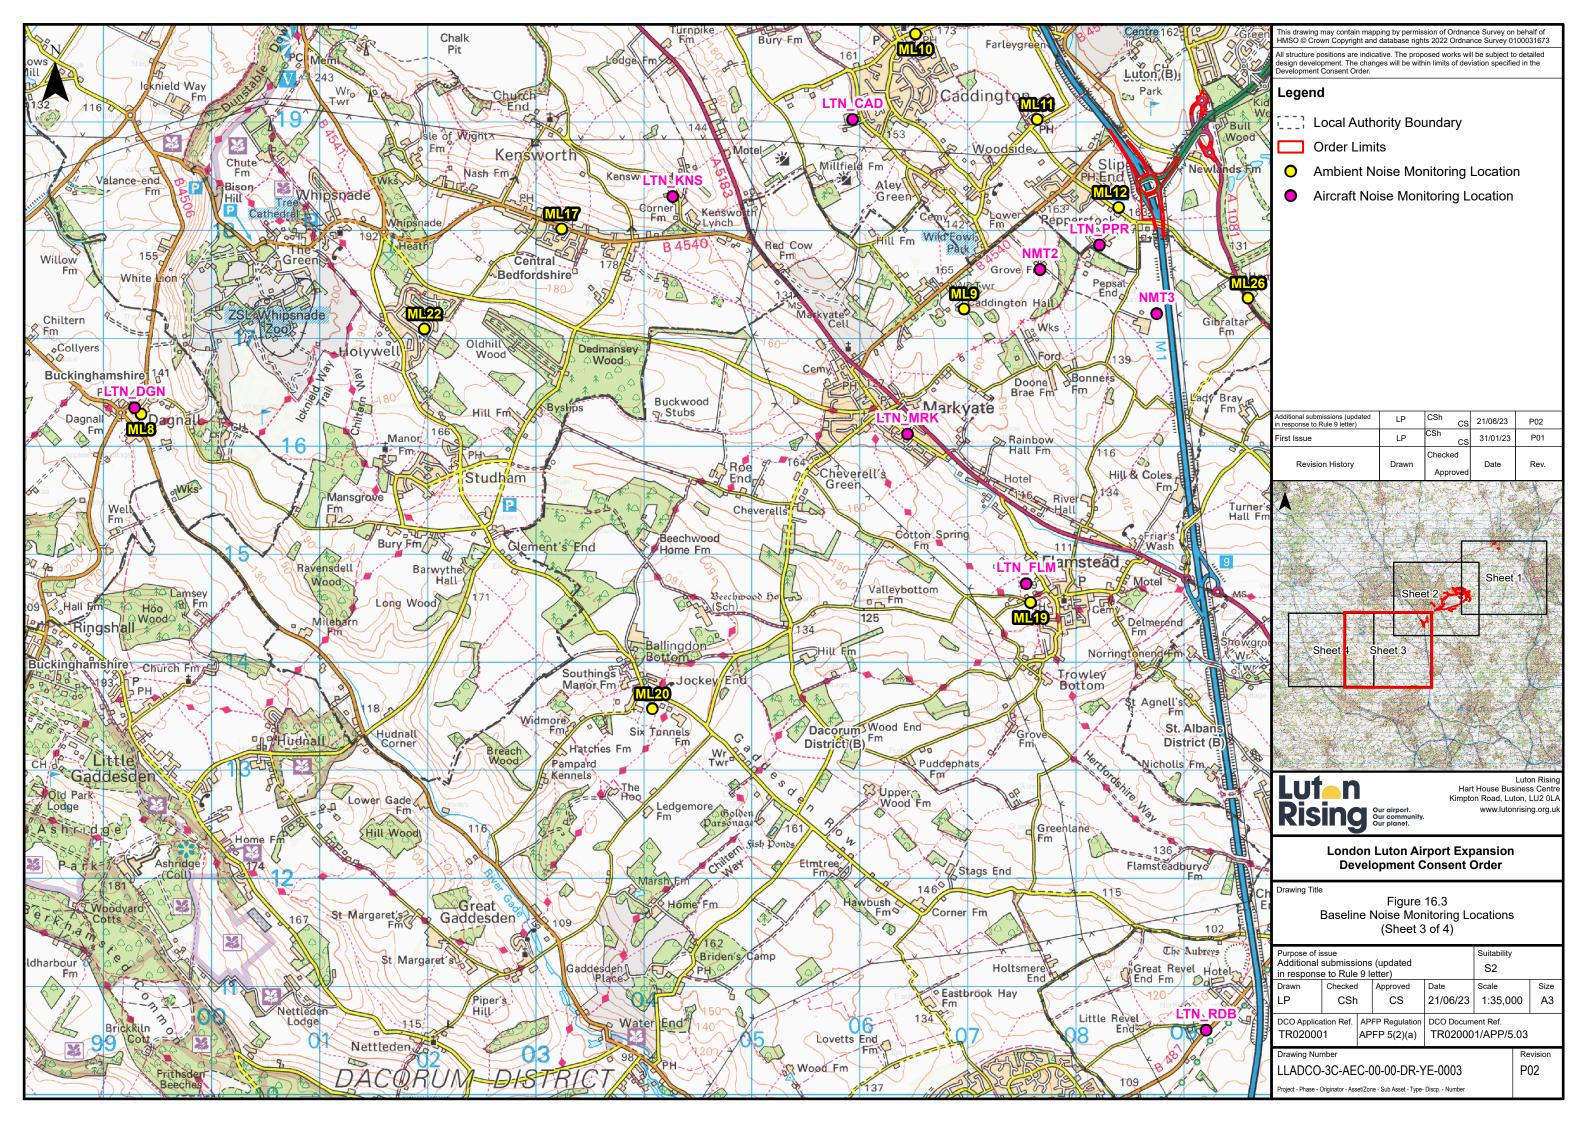

## Contents

| Air Noise and Surface Access Noise Study Area            |
|----------------------------------------------------------|
| Construction Noise and Ground Noise Study Area           |
| Baseline Noise Monitoring Locations (Sheet 1 of 4)       |
| Baseline Noise Monitoring Locations (Sheet 2 of 4)       |
| Baseline Noise Monitoring Locations (Sheet 3 of 4)       |
| Baseline Noise Monitoring Locations (Sheet 4 of 4)       |
| Construction Noise and Ground Noise Assessment Locations |
|                                                          |