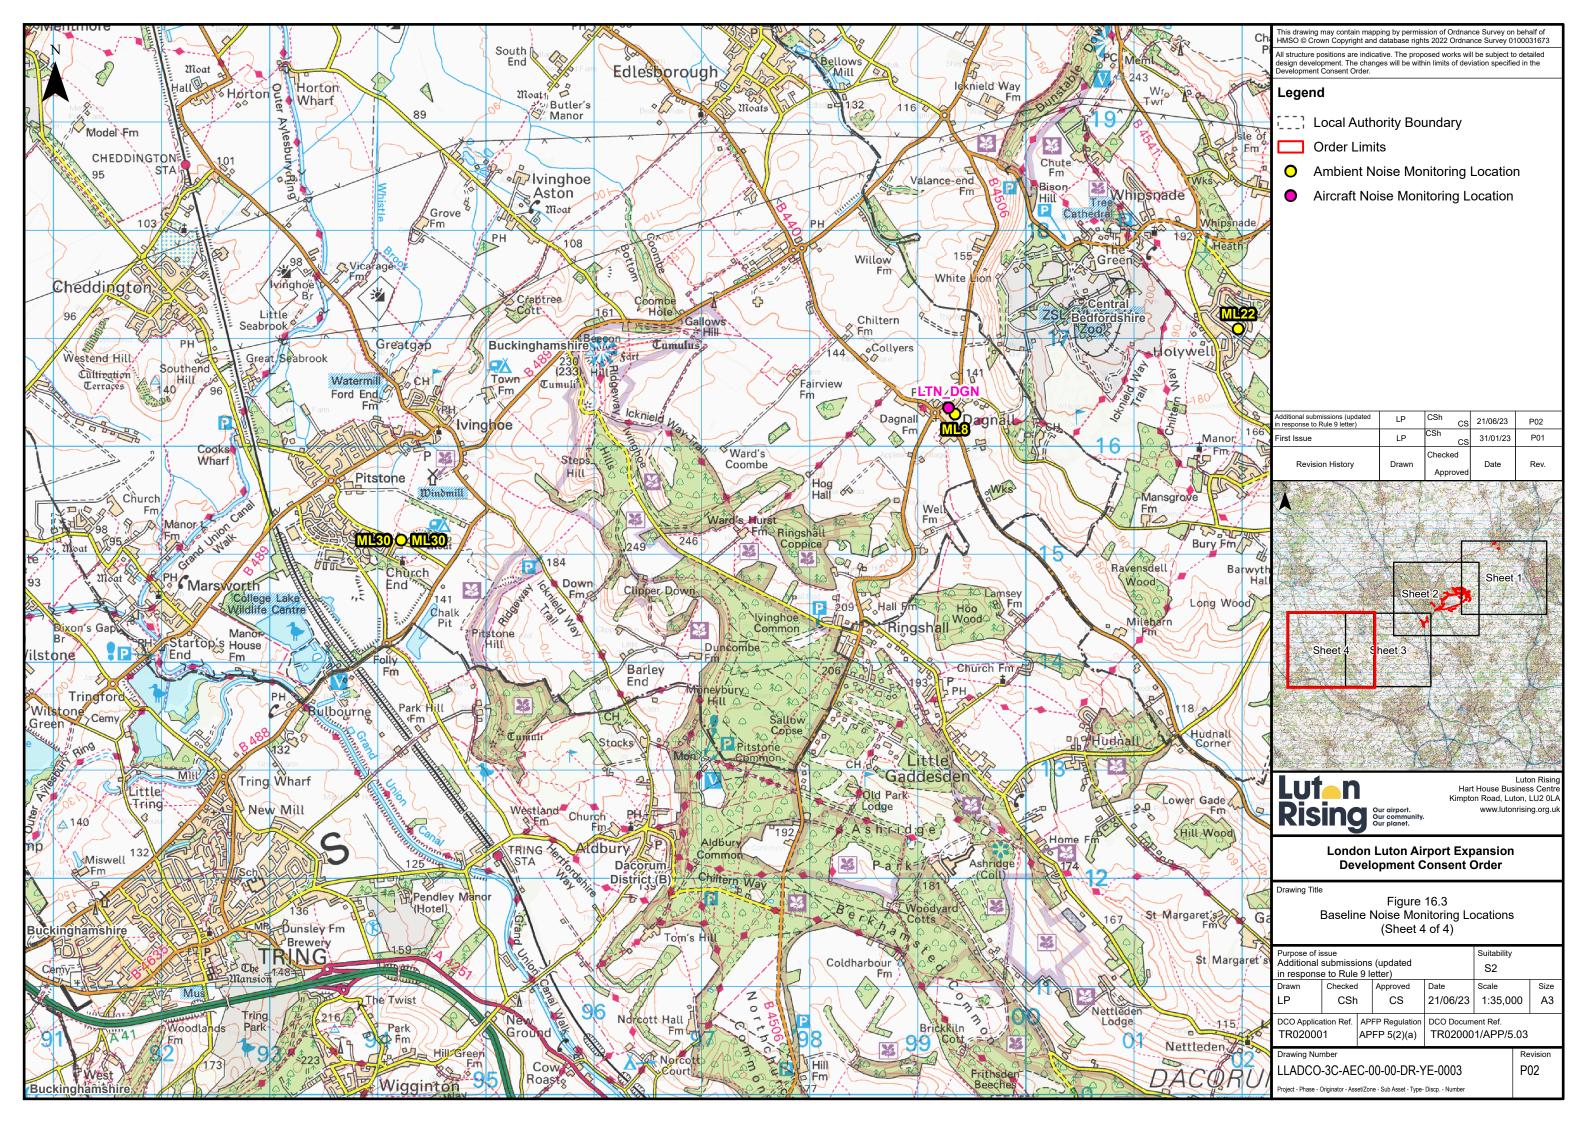

## Contents

| Air Noise and Surface Access Noise Study Area            |
|----------------------------------------------------------|
| Construction Noise and Ground Noise Study Area           |
| Baseline Noise Monitoring Locations (Sheet 1 of 4)       |
| Baseline Noise Monitoring Locations (Sheet 2 of 4)       |
| Baseline Noise Monitoring Locations (Sheet 3 of 4)       |
| Baseline Noise Monitoring Locations (Sheet 4 of 4)       |
| Construction Noise and Ground Noise Assessment Locations |
|                                                          |